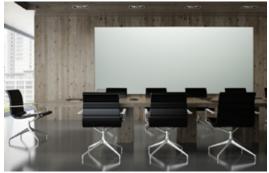

Available in a wide range of sizes from 12" wide up to 96" wide, in various heights.

- > Custom Graphics and Logos Custom graphics and logos that will not fade or scratch can also be added. Background colors can match paint sample colors from almost any source.
- > Mounting Multiple mounting options are available: framed, concealed brackets, various standoff versions, direct adhesive and desking and panel system mounting.
- > Applications For classrooms, conference rooms, private offices, nurses' stations, patients rooms and anywhere a writing surface needs to be mounted on a wall.