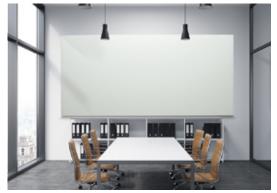

Available in a wide range of sizes from 12" wide up to 96" wide, in various heights.

- > Custom Graphics and Logos Custom graphics and logos that will not fade or scratch can also be added. Background colors can match paint sample colors from almost any source.
- > Mounting Multiple mounting options are available: framed, concealed brackets, various standoff versions, direct adhesive and desking and panel system mounting.
- > Applications For classrooms, conference rooms, private offices, nurses' stations, patients rooms and anywhere a writing surface needs to be mounted on a wall.